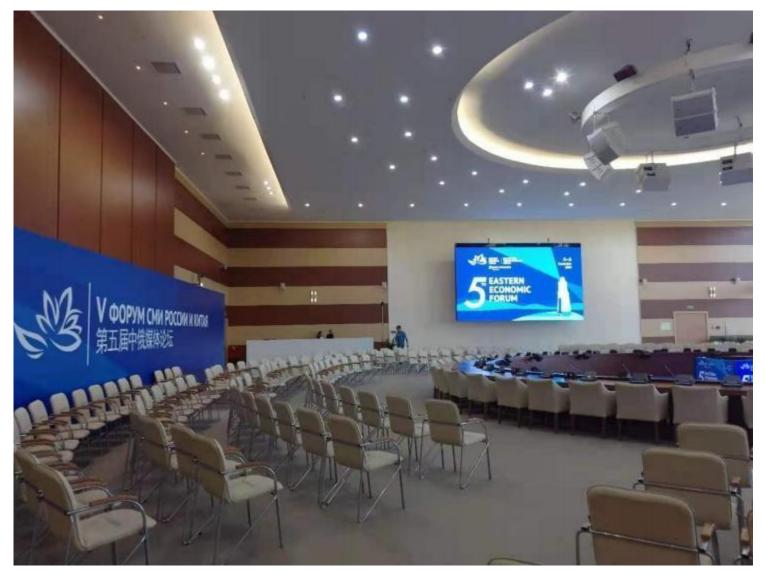

## LED Display Screen Case Study for a Conference Center in Russia

| : Indoor          |
|-------------------|
| Exhibition Hall   |
| : 2.5mm           |
| : P2.5 LED        |
| or Display Screen |
|                   |

| [Screen Area]         | : 50m <sup>2</sup> |
|-----------------------|--------------------|
| [ Project Location]   | : Russia           |
| [Project Description] | :                  |
| LED Display Scree     | en Project for a   |
| Conference Center i   | n Russia The       |

Conference Center in Russia. The P2.5 indoor LED display screen was successfully lit up

LED Display Screen Case Study in India

[Application Fields] : Indoor [Pixel Pitch] : 2.5mm [Products Used] : P2.5 LED Indoor Display Screen [Screen Area]: 43m² [ Project Location ] : India Project Description Display Screen Project in India. The P2.5 indoor LED display screen was successfully lit up