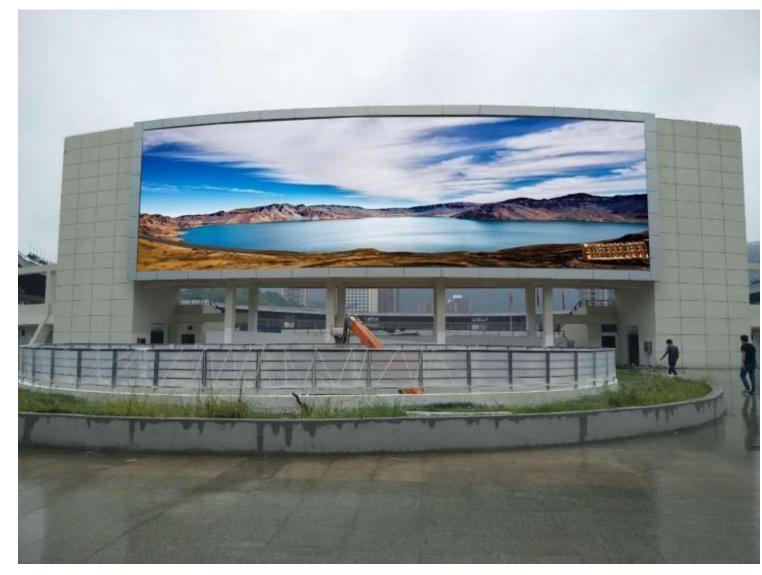

## Zunyi Sports Stadium Entrance Curved LED Screen Case Study (Supports Curved Naked Eye 3D) [Application Fields] : Sports

### Stadium

- : 10mm
- : P10 LED Screen
- : 396m<sup>2</sup>
- : Zunyi, China

Zunyi Sports Stadium LED Display Screen Project. The D10 LED display screen was successfully lit up