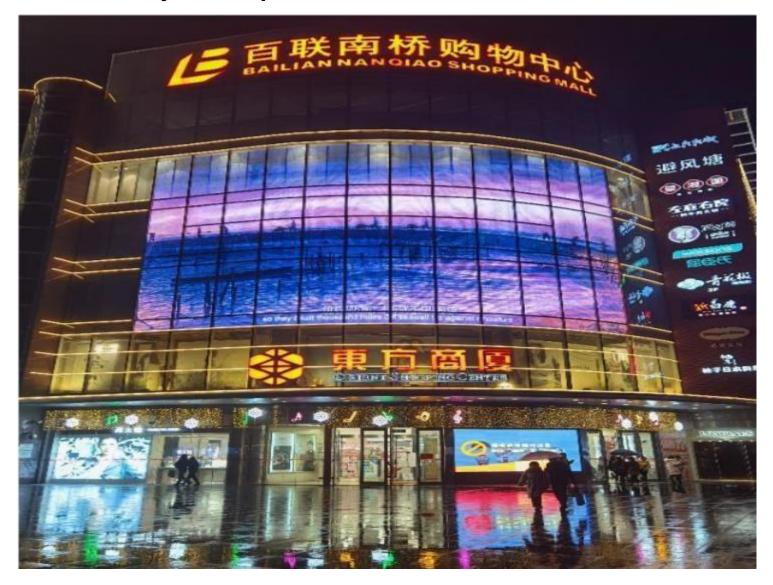

## LED Display Screen Case Study for Bailian Nanqiao Mall in Shanghai.

S

| 【Application Fields】<br>Supermarket                           | : Outdoor                                                           |
|---------------------------------------------------------------|---------------------------------------------------------------------|
| (Pixel Pitch)                                                 | : 10.42mm                                                           |
| 【Products Used】                                               | : P10.42 LED                                                        |
| 【Screen Area】<br>【 Project Location】<br>【Project Description】 | Transparent Screen<br>: 224m <sup>4</sup><br>: Shanghai, China<br>: |

LED Display Screen Project for Bailian Nanqiao Mall in Shanghai. The P10.42 LED transparent display screen was successfully lit up.