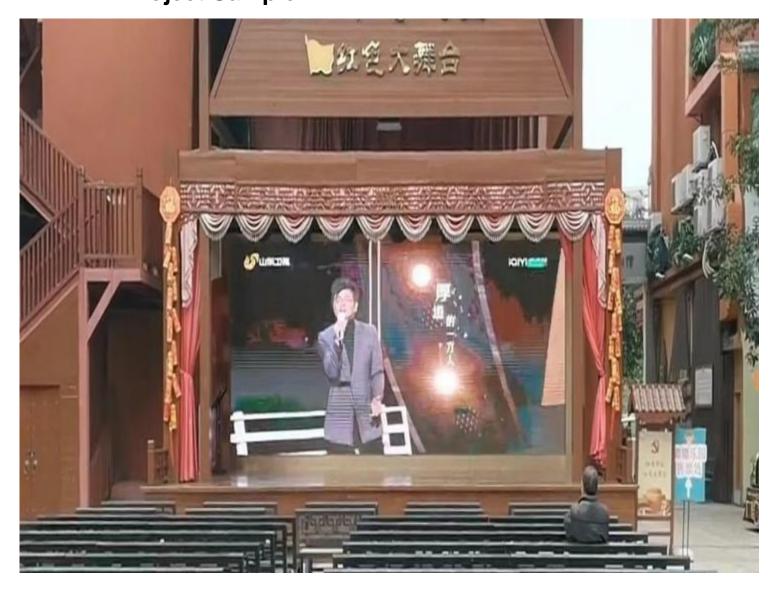

## LED Display Screen Case Study for a Stage in a Scenic Area in Shenzhen

- 【Application Fields】
  【Pixel Pitch】
  【Products Used】
- : Outdoor Stage
- : 6mm

: 32m<sup>2</sup>

- : P6 LED Outdoor Display Screen
- 【Screen Area】 【 Project Location】
- : Shenzhen, Guangdong

[Project Description] :

Outdoor Stage Display Screen Project in a Scenic Area. The P6 outdoor LED display screen was successfully lit up, showcasing clear and vibrant images.