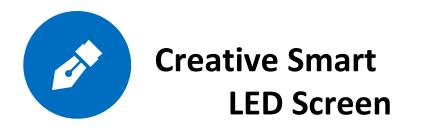

Flexible LED Display Screen

By applying flexible circuit board technology, the module can be bent at any curvature to display various curved shapes