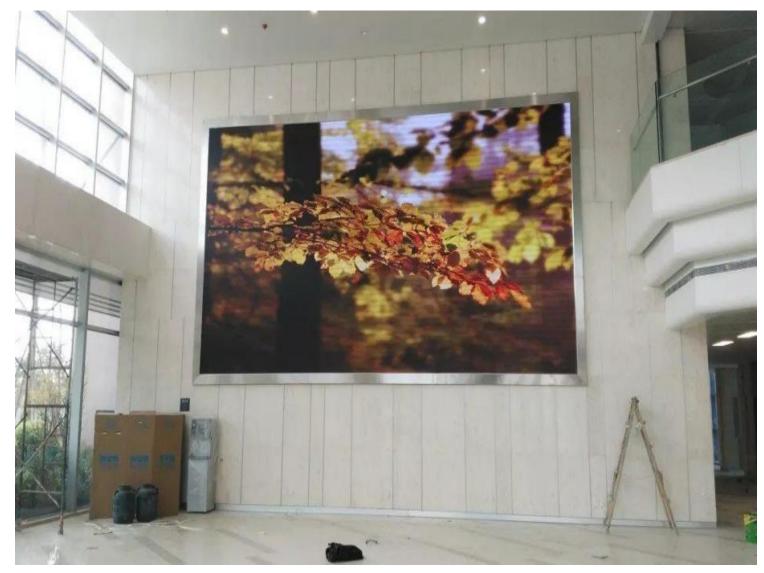

## LED Display Screen Case Study for a Listed Company's Exhibition Hall in Shenzhen

[Application Fields]

[Products Used]

[ Project Location]

Screen Area

[Pixel Pitch]

: Indoor

**Exhibition Hall** 

- : 2.5mm
- : P2.5 Led indoor

**Display Screen** 

- : 24m<sup>2</sup>
- : Shenzhen,
  - Guangdong

[Project Description] :

A company's exhibition hall display screen project. The P2.5 indoor LED display screen was successfully lit up, and source testing was conducted, showcasing clear and vibrant images.