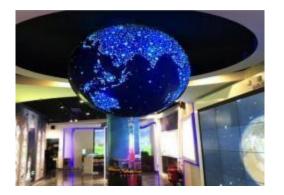

Based on the specific needs of the client at the site, we can create a corresponding design to customize an LED display screen suitable for the scenario