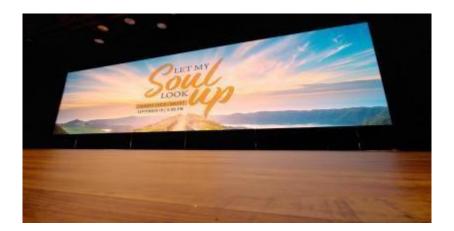

#### Outdoor Stage LED Display Screen

According to the stage design, the LED display screen background can be quickly assembled, making it more efficient and convenient