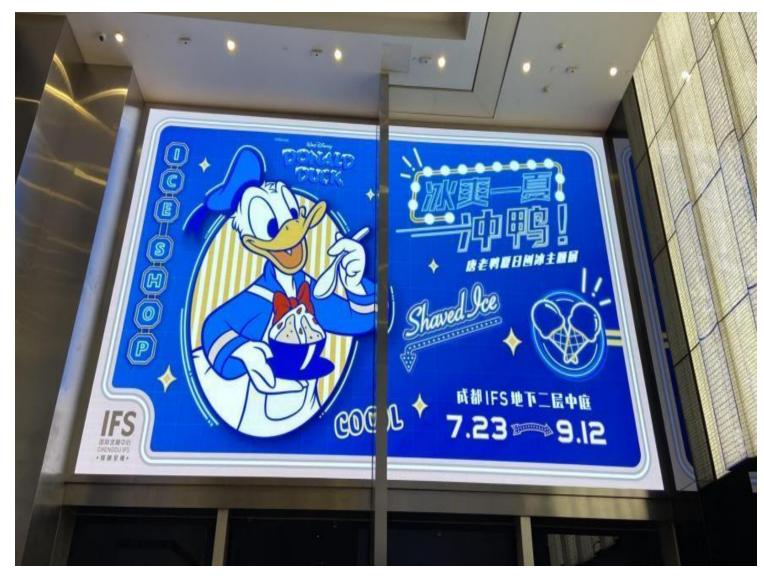

| [Application Fields] | : C  |
|----------------------|------|
| Pixel Pitch          | : 3  |
| Products Used        | : P  |
| Screen               |      |
| Screen Area          | : 33 |
| Project Location     | : S  |
| China                |      |
| Project Description  | :    |
|                      |      |

- : Commercial
- : 3mm
- : P3 LED
- : **33.03**m<sup>2</sup>
- : Sichuan,

Chengdu IFS Commercial LED Display Screen Project. The P3 LED display screen was successfully lit up