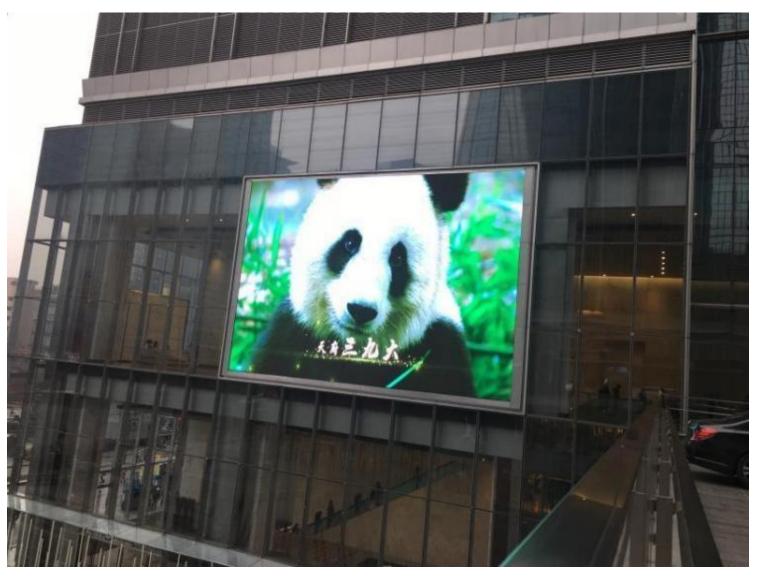

- (Application Fields)
  (Pixel Pitch)
  (Products Used)
  (Screen Area)
  (Project Location)
  (Project Description)
- : Commercial
- : 8mm
- : P8 LED Screen
- : 150.37m<sup>4</sup>
- : Sichuan, China

Chengdu IFS Commercial LED Display Screen Project. The P8 LED display screen was successfully lit up

LED Large Screen Case Study for Chengdu Jinjiang District Maternal and Child Health Hospital

- [Application Fields]
  [Pixel Pitch]
  [Products Used]
  [Screen Area]
  [Project Location]
  [Project Description]
  - : Hospital
  - : 4mm
  - : P4 LED Screen
  - : 39.85m<sup>2</sup>
  - : Sichuan, China