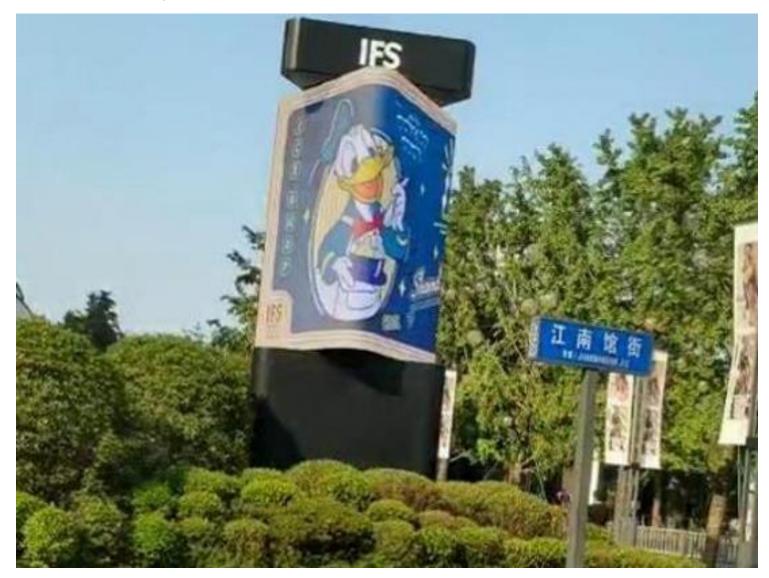

## Chengdu IFS Jiangnan Pavilion Street Rotating Screen Case Study (Supports Angled Naked Eye 3D)

| [Application Fields]  |
|-----------------------|
| [Pixel Pitch]         |
| [Products Used]       |
| Screen Area           |
| 【 Project Location】   |
| [Project Description] |

- : Commercial
- : 4mm
- : A4 LED Screen
- : 37.8m<sup>2</sup>
- : Sichuan, China

Chengdu IFS Commercial LED Display Screen Project. The A4 LED display screen was successfully lit up