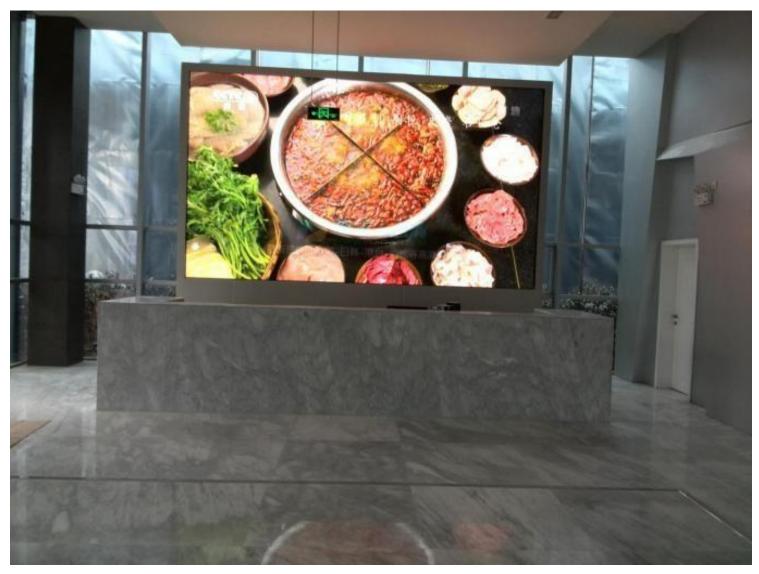

## LED Display Screen Case Study for a Company in Shenzhen

[Application Fields] : |

: Indoor

#### **Exhibition Hall**

【Pixel Pitch】 【Products Used】

: 1.8mm

- : P1.8 LED Indoor Display Screen
- 【Screen Area】 【 Project Location】
- : 6㎡ : Shenzhen,

Guangdong

【Project Description】: Indoor Display Project for a Company. The P1.8 indoor LED display screen was successfully lit up, featuring synchronous and asynchronous control, allowing content to be changed via mobile phone. The display is clear and vibrant..