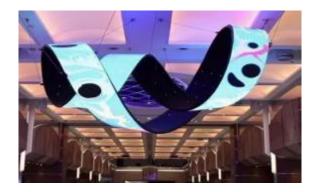

#### Spherical LED Display Screen

In conjunction with scenarios such as technology exhibition halls, various spherical display screens of different radii and sizes can be presented.

Custom LED Display Screen