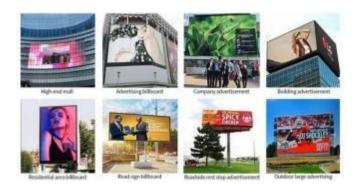

# 企业产品

Product overview

#### **Outdoor LED advertising screen**

Supports various installation methods such as wall-mounted, table-mounted, and hanging, to meet the needs of different application scenarios

#### Indoor LED display screen

Indoor displays suitable for various scenarios, supporting multiple installation methods such as wallmounted, table-mounted, and hanging, to meet the needs of different application scenarios

#### LED window display screen

A product display screen suitable for various supermarkets and window displays, supporting multiple installation methods such as table-mounted and hanging, to meet the application needs of different window display scenarios