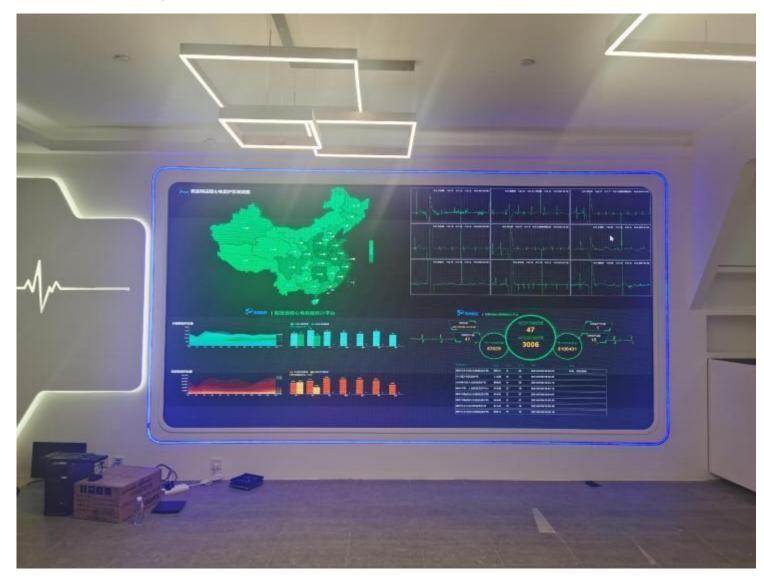

#### **Small Pitch LED**

P1.25-P1.875 small pitch indoor high-definition display screens are suitable for various scenarios that require high-definition displays, such as command centers and meetings.