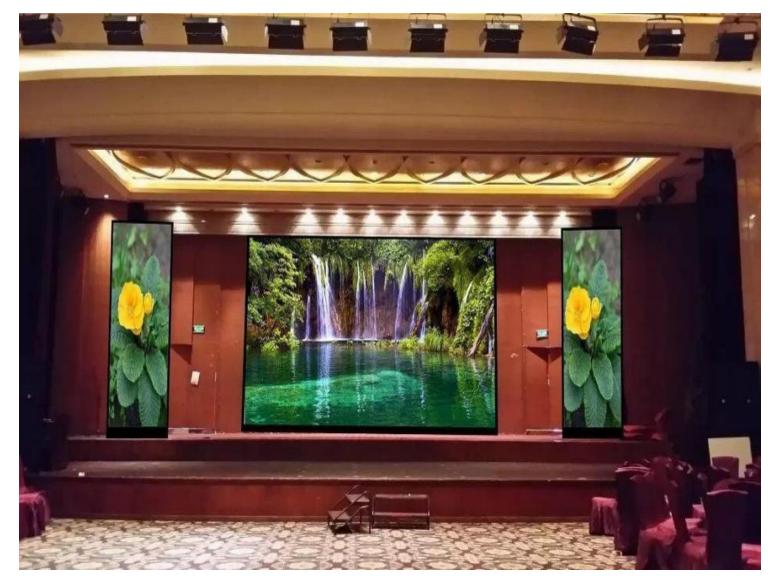

## LED Display Screen Case Study for Nanchong Wantai Grand Hotel

- 【Application Fields】
  【Pixel Pitch】
  【Products Used】
  【Screen Area】
  【 Project Location】
  【Project Description】
- : Hotel
- : 4mm
- : P4 LED Screen
- : 60.55m<sup>2</sup>
- : Sichuan, China

Display Screen Project for Nanchong Wantai Grand Hotel. The P4 LED display screen was successfully lit up.

Copyright © 2024 Lumix3D Ltd. All Rights Reserved

Chengdu IFS Mall Central Atrium Double-Sided LED Hanging Screen Case Study (Supports Flat Naked Eye 3D)