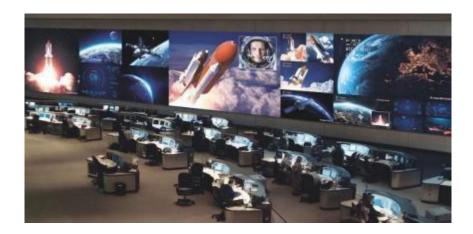

#### Indoor LED display screen

Indoor displays suitable for various scenarios, supporting multiple installation methods such as wallmounted, table-mounted, and hanging, to meet the needs of different application scenarios