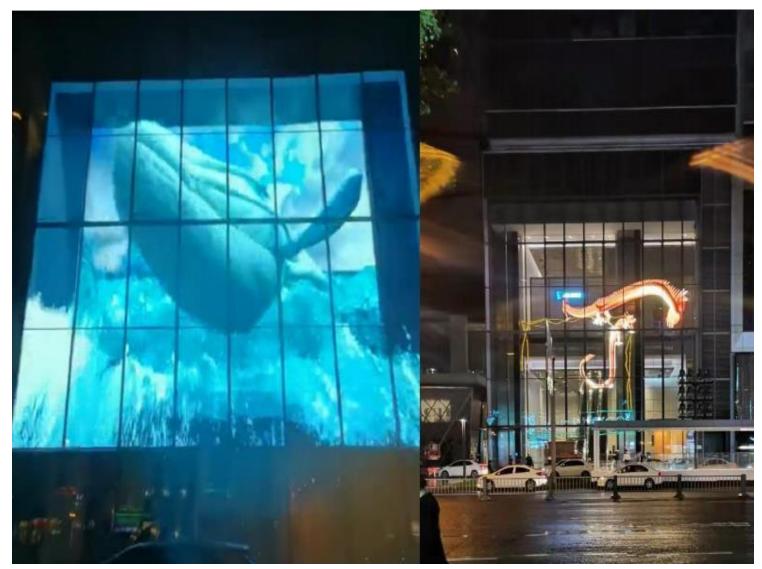

## Chengdu IFS Jiangnan Pavilion Street Rotating Screen Case Study (Supports Angled Naked Eye 3D)

| [Application Fields]  |
|-----------------------|
| [Pixel Pitch]         |
| [Products Used]       |
| Screen Area           |
| 【 Project Location】   |
| [Project Description] |

- : Commercial
- : 4mm
- : A4 LED Screen
- : 37.8m<sup>2</sup>
- : Sichuan, China

Chengdu IFS Commercial LED Display Screen Project. The A4 LED display screen was successfully lit up