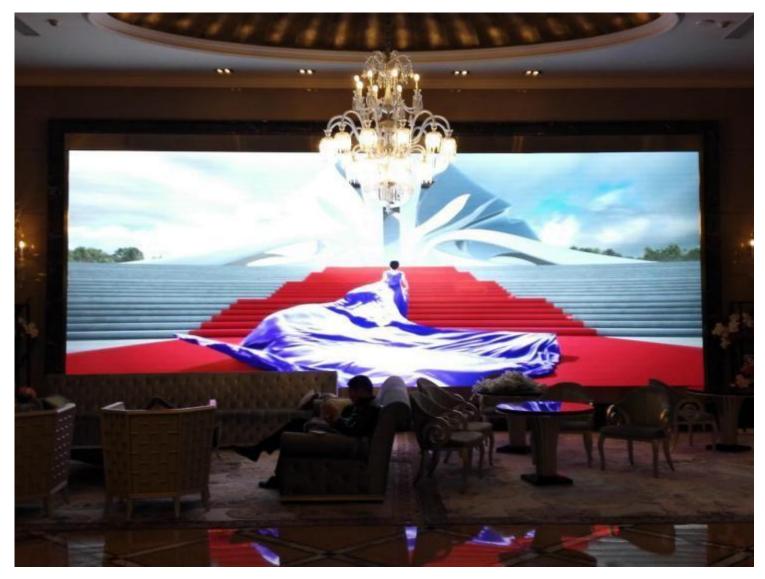

## LED Display Screen Case Study for Nanchong Wantai Grand Hotel

- 【Application Fields】
  【Pixel Pitch】
  【Products Used】
  【Screen Area】
  【 Project Location】
  【Project Description】
- : Hotel
- : 4mm
- : P4 LED Screen
- : 60.55m<sup>2</sup>
- : Sichuan, China

Display Screen Project for Nanchong Wantai Grand Hotel. The P4 LED display screen was successfully lit up.

Copyright © 2024 Lumix3D Ltd. All Rights Reserved

Chengdu IFS Mall Central Atrium Double-Sided LED Hanging Screen Case Study (Supports Flat Naked Eye 3D)