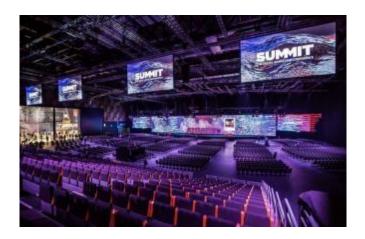

#### Indoor Stage LED Display Screen

Based on the specific needs of the client at the site, we can create a corresponding design to customize an LED display screen suitable for stage use