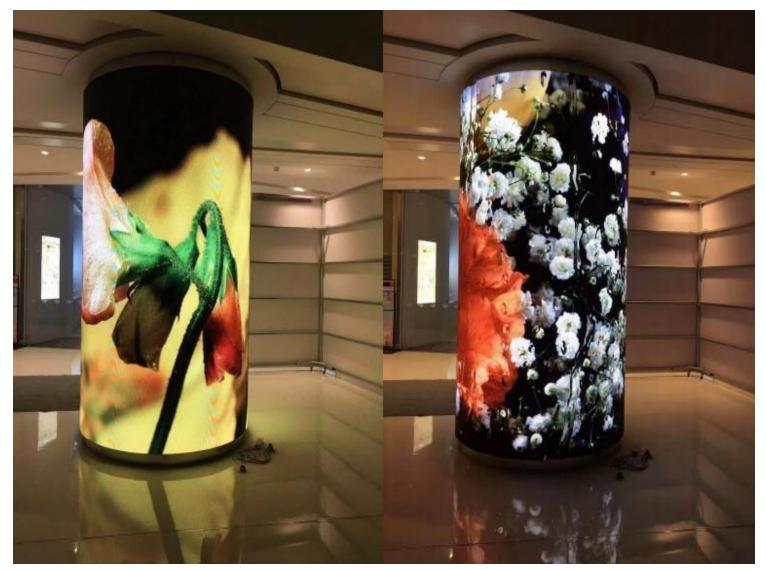

## Chengdu IFS Cylindrical LED Large Screen Case Study (Supports Curved Naked Eye 3D)

| Application Fields    |
|-----------------------|
| [Pixel Pitch]         |
| [Products Used]       |
| Screen Area           |
| Project Location      |
| [Project Description] |

- : Commercial
- : 3mm
- : P3 LED Screen
- : 38.16m<sup>2</sup>
- : Sichuan, China

Chengdu IFS Commercial LED Display Screen Project. The P3 LED display screen was successfully lit up

Chengdu IFS Historical Square Outdoor LED Large Screen Case Study (Supports Flat Naked Eye 3D)