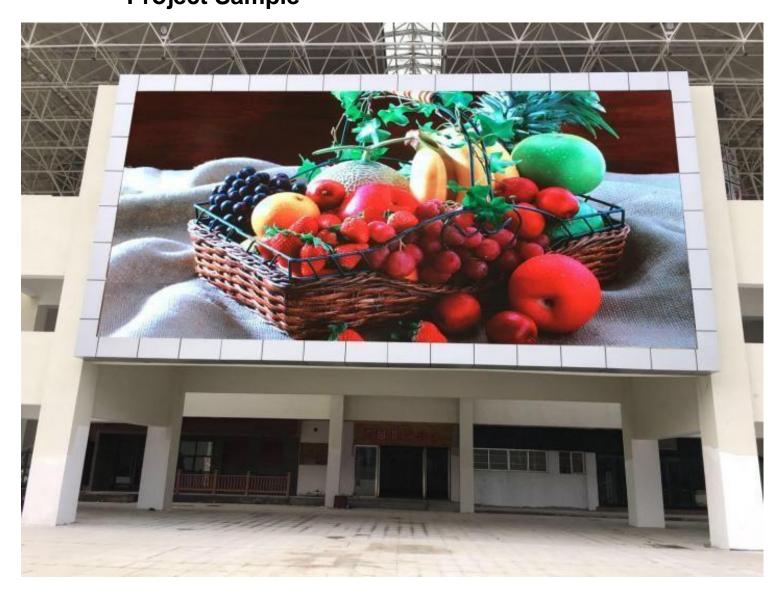

### **Project Sample**

| Dujiangyan Sports Center LED<br>Large Screen Case Study<br>(Supports Flat Naked Eye 3D)                      |                           |  |
|--------------------------------------------------------------------------------------------------------------|---------------------------|--|
| [Application Fields]                                                                                         | : Sports                  |  |
|                                                                                                              | Stadium                   |  |
| 【Pixel Pitch】<br>【Products Used】                                                                             | : 5mm<br>: P5 LED Screen  |  |
| <pre>Screen Area  Screen Area  Project Location Project Description</pre>                                    | : 46m<br>: Sichuan, China |  |
| Dujiangyan Sports Center LED Display<br>Screen Project. The P5 LED display screen<br>was successfully lit up |                           |  |