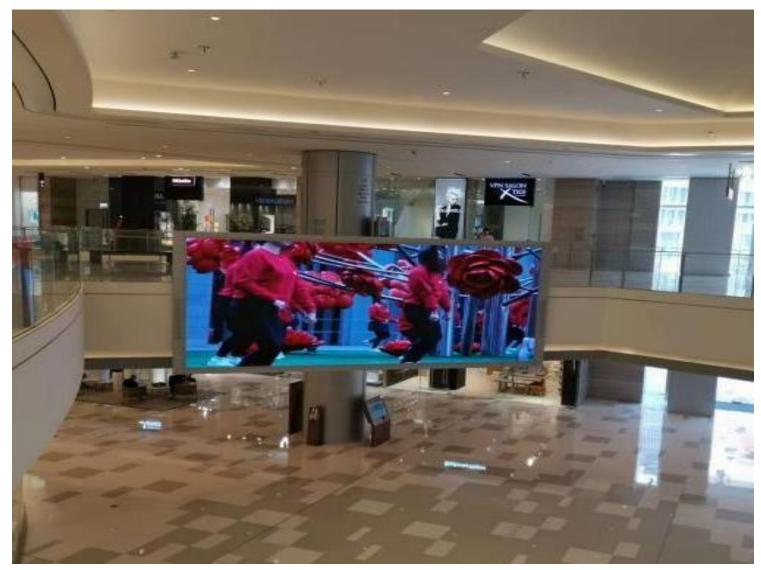

| [Application Fields] | : C  |
|----------------------|------|
| Pixel Pitch          | : 3  |
| Products Used        | : P  |
| Screen               |      |
| Screen Area          | : 33 |
| Project Location     | : S  |
| China                |      |
| Project Description  | :    |
|                      |      |

- : Commercial
- : 3mm
- : P3 LED
- : **33.03**m<sup>2</sup>
- : Sichuan,

Chengdu IFS Commercial LED Display Screen Project. The P3 LED display screen was successfully lit up