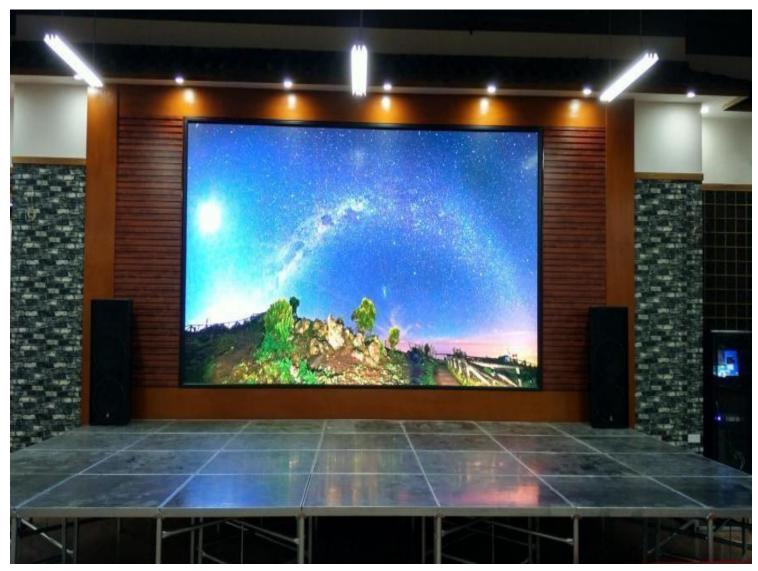

## LED Display Screen Case Study for a Stage in a Scenic Area in Shenzhen

- 【Application Fields】
  【Pixel Pitch】
  【Products Used】
- : Outdoor Stage
- : 6mm

: 32m<sup>2</sup>

- : P6 LED Outdoor Display Screen
- 【Screen Area】 【 Project Location】
- : Shenzhen, Guangdong

[Project Description] :

Outdoor Stage Display Screen Project in a Scenic Area. The P6 outdoor LED display screen was successfully lit up, showcasing clear and vibrant images.