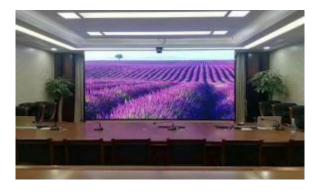

#### **Small Pitch LED**

P1.25-P1.875 small pitch indoor high-definition display screens are suitable for various scenarios that require high-definition displays, such as command centers and meetings.